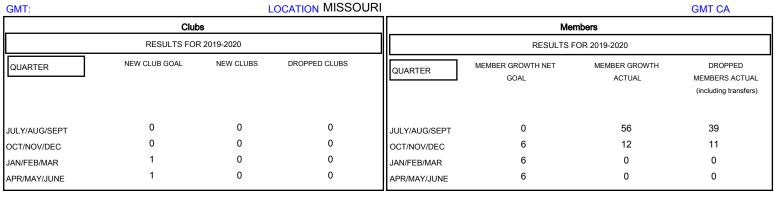

## MONTHLY MEMBERSHIP PROGRESS REPORT

## District 26 M1







| DROPPED CLUBS: 0  DROPPED MEMBERS |         | 17 CLUBS OF 39 ADDED 1 OR MORE NEW MEMBERS | GENDER DISTR<br>MALE<br>FEMALE    | 809 (75.40%)<br>264 (24.60%) |     |
|-----------------------------------|---------|--------------------------------------------|-----------------------------------|------------------------------|-----|
| DECEASED                          | 2       | CLICK HERE FOR CUMULATIVE MEMBERSHIP DATA  | TOTAL FAMILY UNIT MEMBERS         |                              | 119 |
| CLUB CANCELLED OTHER              | 0<br>48 |                                            | FAMILY MEMBERS PAYING HALF 6 DUES |                              | 60  |
| TOTAL                             | 50      |                                            |                                   |