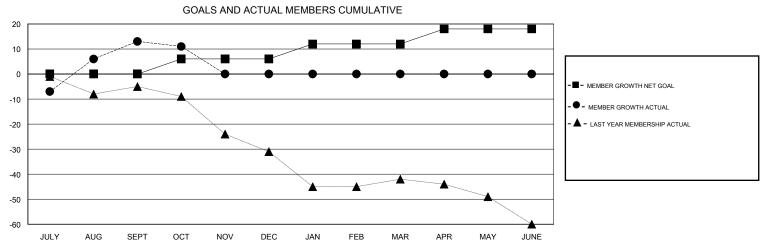

## MONTHLY MEMBERSHIP PROGRESS REPORT

## District 26 M1







| DROPPED CLUBS: 0  DROPPED MEMBERS |         | 17 CLUBS OF 39 ADDED 1 OR MORE NEW MEMBERS | GENDER DISTR<br>MALE<br>FEMALE    | 809 (75.40%)<br>264 (24.60%) |     |
|-----------------------------------|---------|--------------------------------------------|-----------------------------------|------------------------------|-----|
| DECEASED                          | 2       | CLICK HERE FOR CUMULATIVE MEMBERSHIP DATA  | TOTAL FAMILY UNIT MEMBERS         |                              | 119 |
| CLUB CANCELLED OTHER              | 0<br>48 |                                            | FAMILY MEMBERS PAYING HALF 6 DUES |                              | 60  |
| TOTAL                             | 50      |                                            |                                   |