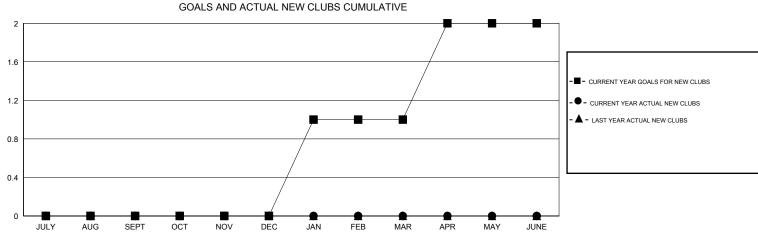

## MONTHLY MEMBERSHIP PROGRESS REPORT

## District 26 M1







| DROPPED CLUBS: 0  DROPPED MEMBERS |         | 17 CLUBS OF 39 ADDED 1 OR MORE NEW MEMBERS | GENDER DISTR<br>MALE<br>FEMALE    | 809 (75.40%)<br>264 (24.60%) |     |
|-----------------------------------|---------|--------------------------------------------|-----------------------------------|------------------------------|-----|
| DECEASED                          | 2       | CLICK HERE FOR CUMULATIVE MEMBERSHIP DATA  | TOTAL FAMILY UNIT MEMBERS         |                              | 119 |
| CLUB CANCELLED OTHER              | 0<br>48 |                                            | FAMILY MEMBERS PAYING HALF 6 DUES |                              | 60  |
| TOTAL                             | 50      |                                            |                                   |